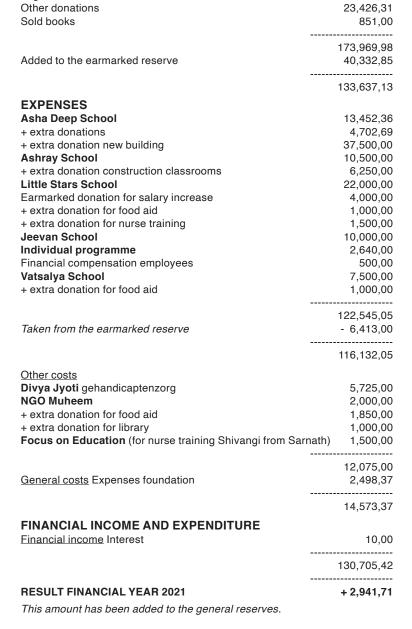

## FINANCIAL STATEMENTS 2021

| BALANCE SHEET PER 31 DECEMBER 2021                                                                              |                                      |
|-----------------------------------------------------------------------------------------------------------------|--------------------------------------|
| CASH AND BANKS<br>Current account<br>Saving account                                                             | 15,307,13<br>155,424,36              |
|                                                                                                                 | 170,731,49                           |
| NOTES ON THE BALANCE SHEET PER 31-12-2021                                                                       |                                      |
| <b>GENERAL RESERVES</b><br>On 1/1/2021<br>Result financial year                                                 | 100,440,79<br>+ 2,941,71             |
| On 31/12/2021                                                                                                   | 103,382,50                           |
| EARMARKED RESERVE<br>On 1/1/2021<br>Dotation financial year<br>Transfer of funds                                | 33,429,14<br>40,332,85<br>- 6,413,00 |
| On 31/12/2021                                                                                                   | 67,348,99                            |
| STATEMENT OF INCOME AND EXPENDITURE 2021                                                                        |                                      |
| INCOME<br>Contributions school sponsors / regular contributors<br>Contributions funds / foundations<br>Legacies | 33,259,82<br>42,600,00<br>73,832,85  |